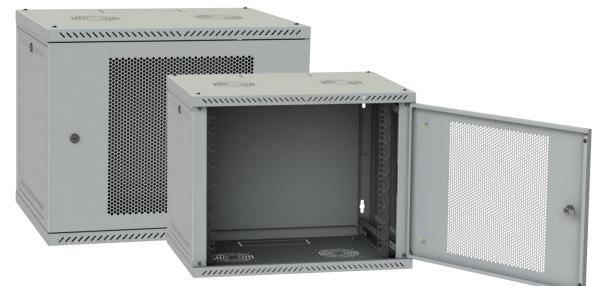

## 19" wall cabinet from the CH series

## **General information about the product**

The cabinet is designed for the installation of telecommunications, electrical, patch cords and other equipment to 19-inch standard.

The structure of the cabinet is collapsible, consisting of welded blocks: Ceiling and floor, connected by frames, removable panels and doors.

## **Technical description**

| Height                | 90                                                                                                      |  |
|-----------------------|---------------------------------------------------------------------------------------------------------|--|
| Width                 | 600 mm                                                                                                  |  |
| Depth                 | 450 mm                                                                                                  |  |
| Color                 | Black (9005), Gray (7035)                                                                               |  |
| Metal thickness       | Guides S = 1 mm, Zinc,<br>Roof, Floor, Side walls and back wall S =<br>0,5 mm<br>Side frames S = 0,8 mm |  |
| Product assembly time | less than 10 minutes                                                                                    |  |
| Slide shape           | g-like                                                                                                  |  |
| Door opening angle    | 120 Degrees                                                                                             |  |
| Cable glands          | For standard brush seal sizes                                                                           |  |
| Level of protection   | IP21                                                                                                    |  |
|                       | tempered glass, basic version                                                                           |  |