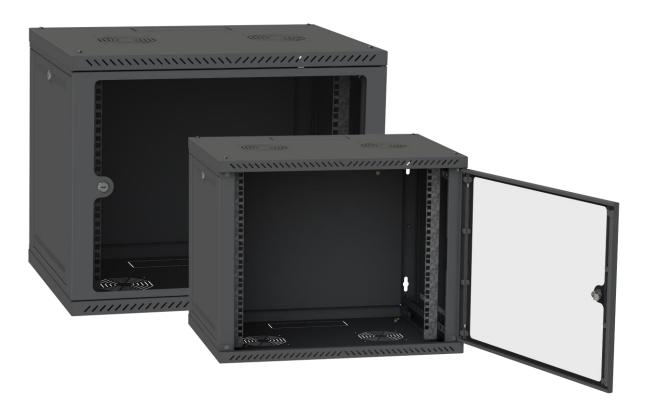

## 19" wall cabinet from the CH series

## **General information about the product**

The cabinet is designed for the installation of telecommunications, electrical, patch cords and other equipment to 19-inch standard.

The structure of the cabinet is collapsible, consisting of welded blocks: Ceiling and floor, connected by frames, removable panels and doors.

## **Technical description**

| Height                | 90                                                                                                      |  |
|-----------------------|---------------------------------------------------------------------------------------------------------|--|
| Width                 | 600 mm                                                                                                  |  |
| Depth                 | 450 mm                                                                                                  |  |
| Color                 | Black (9005), Gray (7035)                                                                               |  |
| Metal thickness       | Guides S = 1 mm, Zinc,<br>Roof, Floor, Side walls and back wall S =<br>0,5 mm<br>Side frames S = 0,8 mm |  |
| Product assembly time | less than 10 minutes                                                                                    |  |
| Slide shape           | g-like                                                                                                  |  |
| Door opening angle    | 120 Degrees                                                                                             |  |
| Cable glands          | For standard brush seal sizes                                                                           |  |
| Level of protection   | IP21                                                                                                    |  |
|                       | tempered glass, basic version                                                                           |  |