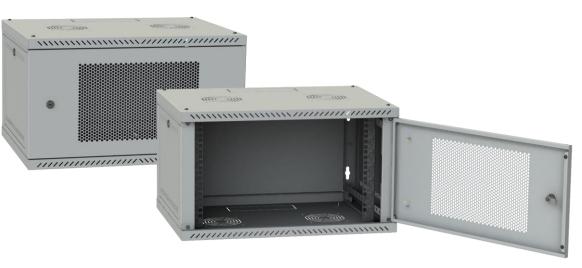

## **General information about the product**

The cabinet is designed for the installation of telecommunications, electrical, patch cords and other equipment to 19-inch standard.

The structure of the cabinet is collapsible, consisting of welded blocks: Ceiling and floor, connected by frames, removable panels and doors.

**Technical description** 

| Height                | 6U                                                                                                      |  |
|-----------------------|---------------------------------------------------------------------------------------------------------|--|
| Width                 | 600 mm                                                                                                  |  |
| Depth                 | 600 mm                                                                                                  |  |
| Color                 | Black (9005), Gray (7035)                                                                               |  |
| Metal thickness       | Guides S = 1 mm, Zinc,<br>Roof, Floor, Side walls and back wall S =<br>0,5 mm<br>Side frames S = 0,8 mm |  |
| Product assembly time | less than 10 minutes                                                                                    |  |
| Slide shape           | - 11 -                                                                                                  |  |
| Shac shape            | g-like                                                                                                  |  |
| Door opening angle    | g-like<br>120 Degrees                                                                                   |  |
|                       | -                                                                                                       |  |
| Door opening angle    | 120 Degrees                                                                                             |  |