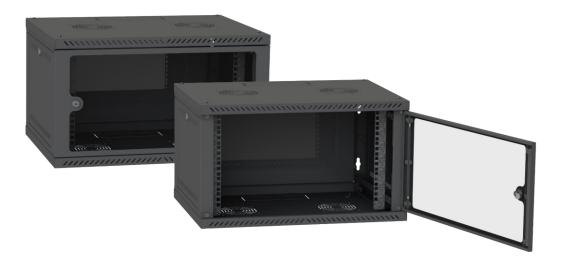

## **General information about the product**

The cabinet is designed for the installation of telecommunications, electrical, patch cords and other equipment to 19-inch standard.

The structure of the cabinet is collapsible, consisting of welded blocks: Ceiling and floor, connected by frames, removable panels and doors.

**Technical description** 

| Height                | 6U                                                                                                      |  |
|-----------------------|---------------------------------------------------------------------------------------------------------|--|
| Width                 | 600 mm                                                                                                  |  |
| Depth                 | 600 mm                                                                                                  |  |
| Color                 | Black (9005), Gray (7035)                                                                               |  |
| Metal thickness       | Guides S = 1 mm, Zinc,<br>Roof, Floor, Side walls and back wall S =<br>0,5 mm<br>Side frames S = 0,8 mm |  |
| Product assembly time | less than 10 minutes                                                                                    |  |
| Slide shape           | - 11 -                                                                                                  |  |
| Shac shape            | g-like                                                                                                  |  |
| Door opening angle    | g-like<br>120 Degrees                                                                                   |  |
|                       | -                                                                                                       |  |
| Door opening angle    | 120 Degrees                                                                                             |  |