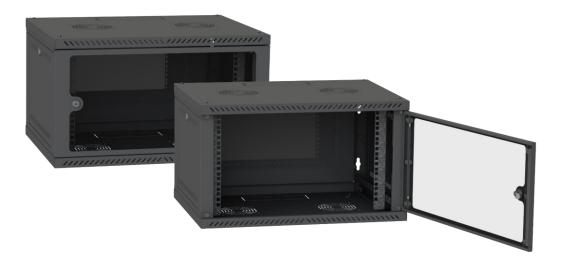

## 19" wall cabinet from the CH series

## **General information about the product**

The cabinet is designed for the installation of telecommunications, electrical, patch cords and other equipment to 19-inch standard.

The structure of the cabinet is collapsible, consisting of welded blocks: Ceiling and floor, connected by frames, removable panels and doors.