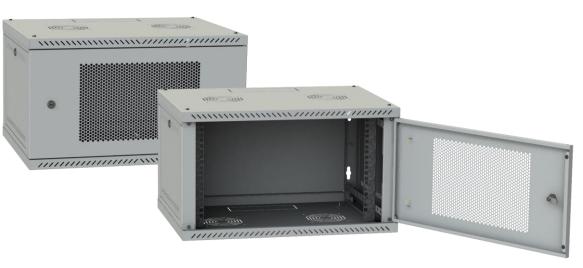

## 19" wall cabinet from the CH series

## **General information about the product**

The cabinet is designed for the installation of telecommunications, electrical, patch cords and other equipment to 19-inch standard.

The structure of the cabinet is collapsible, consisting of welded blocks: Ceiling and floor, connected by frames, removable panels and doors.

**Technical description** 

| Height                           | 6U                                                                                                      |  |
|----------------------------------|---------------------------------------------------------------------------------------------------------|--|
| Width                            | 600 mm                                                                                                  |  |
| Depth                            | 450 mm                                                                                                  |  |
| Color                            | Black (9005), Gray (7035)                                                                               |  |
| Metal thickness                  | Guides S = 1 mm, Zinc,<br>Roof, Floor, Side walls and back wall S =<br>0,5 mm<br>Side frames S = 0,8 mm |  |
| Product assembly time            | less than 10 minutes                                                                                    |  |
| Slide shape                      | g-like                                                                                                  |  |
| Door opening angle               | 120 Degrees                                                                                             |  |
|                                  | For standard brush seal sizes                                                                           |  |
| Cable glands                     | For standard brush seal sizes                                                                           |  |
| Cable glands Level of protection | For standard brush seal sizes                                                                           |  |