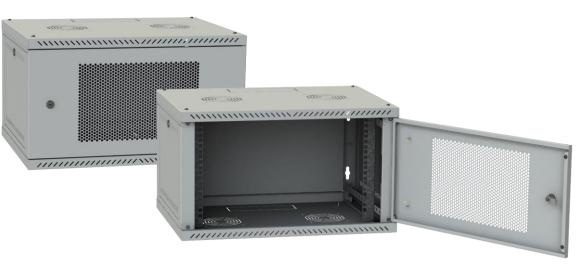

## General information about the product

The cabinet is designed for the installation of telecommunications, electrical, patch cords and other equipment to 19-inch standard.

The structure of the cabinet is collapsible, consisting of welded blocks: Ceiling and floor, connected by frames, removable panels and doors.

**Technical description** 

| Height                            | 6U                                                                                                      |  |
|-----------------------------------|---------------------------------------------------------------------------------------------------------|--|
| Width                             | 600 mm                                                                                                  |  |
| Depth                             | 350 mm                                                                                                  |  |
| Color                             | Black (9005), Gray (7035)                                                                               |  |
| Metal thickness                   | Guides S = 1 mm, Zinc,<br>Roof, Floor, Side walls and back wall S =<br>0,5 mm<br>Side frames S = 0,8 mm |  |
| Product assembly time             | less than 10 minutes                                                                                    |  |
|                                   |                                                                                                         |  |
| Slide shape                       | g-like                                                                                                  |  |
| Slide shape<br>Door opening angle | g-like<br>120 Degrees                                                                                   |  |
| -                                 | -                                                                                                       |  |
| Door opening angle                | 120 Degrees                                                                                             |  |