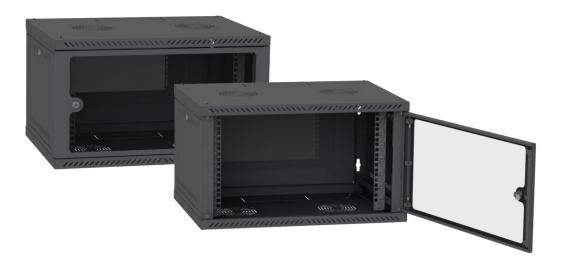

## General information about the product

The cabinet is designed for the installation of telecommunications, electrical, patch cords and other equipment to 19-inch standard.

The structure of the cabinet is collapsible, consisting of welded blocks: Ceiling and floor, connected by frames, removable panels and doors.

**Technical description** 

| Height                            | 6U                                                                                                      |  |
|-----------------------------------|---------------------------------------------------------------------------------------------------------|--|
| Width                             | 600 mm                                                                                                  |  |
| Depth                             | 350 mm                                                                                                  |  |
| Color                             | Black (9005), Gray (7035)                                                                               |  |
| Metal thickness                   | Guides S = 1 mm, Zinc,<br>Roof, Floor, Side walls and back wall S =<br>0,5 mm<br>Side frames S = 0,8 mm |  |
| Product assembly time             | less than 10 minutes                                                                                    |  |
|                                   |                                                                                                         |  |
| Slide shape                       | g-like                                                                                                  |  |
| Slide shape<br>Door opening angle | g-like<br>120 Degrees                                                                                   |  |
| -                                 | -                                                                                                       |  |
| Door opening angle                | 120 Degrees                                                                                             |  |