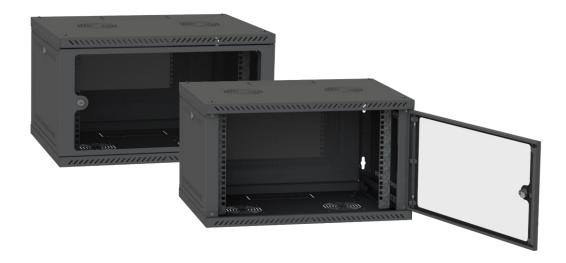

## **General information about the product**

The cabinet is designed for the installation of telecommunications, electrical, patch cords and other equipment to 19-inch standard.

The structure of the cabinet is collapsible, consisting of welded blocks: Ceiling and floor, connected by frames, removable panels and doors.