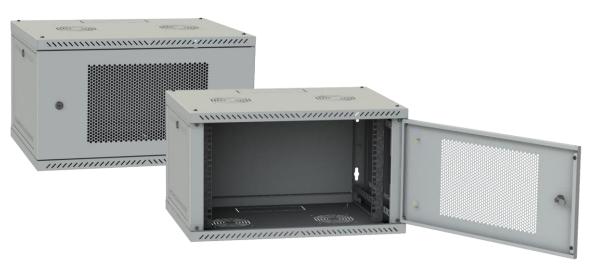

## **General information about the product**

The cabinet is designed for the installation of telecommunications, electrical, patch cords and other equipment to 19-inch standard.

The structure of the cabinet is collapsible, consisting of welded blocks: Ceiling and floor, connected by frames, removable panels and doors.