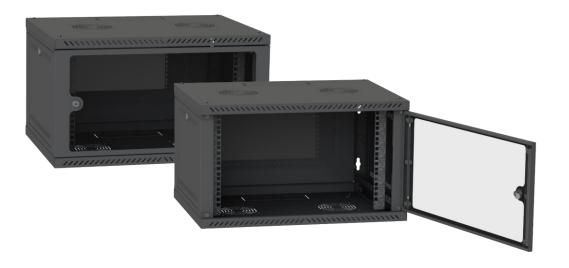

## General information about the product

The cabinet is designed for the installation of telecommunications, electrical, patch cords and other equipment to 19-inch standard.

The structure of the cabinet is collapsible, consisting of welded blocks: Ceiling and floor, connected by frames, removable panels and doors.