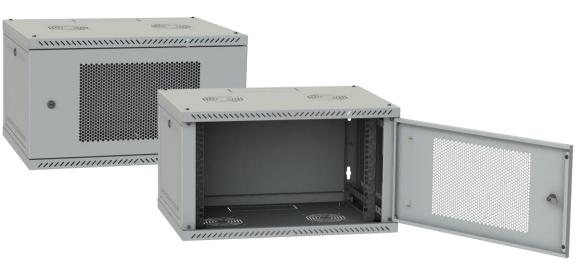

## General information about the product

The cabinet is designed for the installation of telecommunications, electrical, patch cords and other equipment to 19-inch standard.

The structure of the cabinet is collapsible, consisting of welded blocks: Ceiling and floor, connected by frames, removable panels and doors.