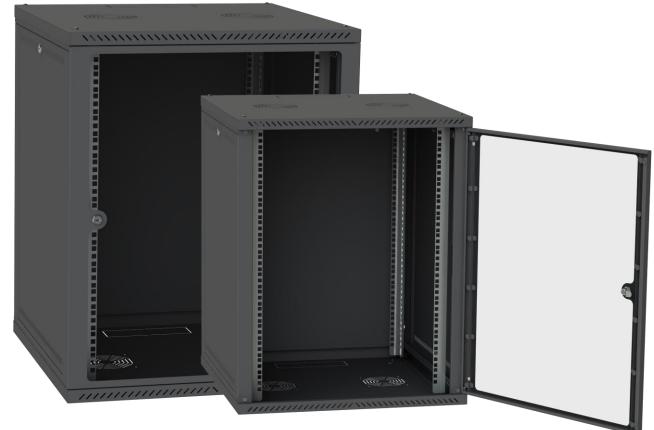

## 19" wall cabinet from the CH series

**General information about the product** 

The cabinet is designed for the installation of telecommunications, electrical, patch cords and other equipment to 19-inch standard.

The structure of the cabinet is collapsible, consisting of welded blocks: Ceiling and floor, connected by frames, removable panels and doors.