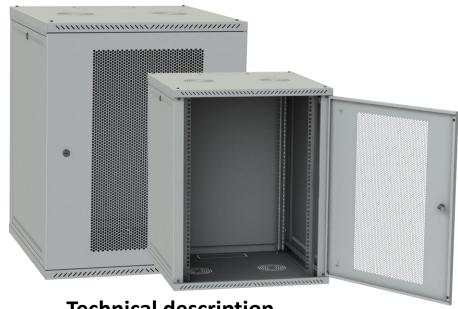

## 19" wall cabinet from the CH series

**General information about the product** 

The cabinet is designed for the installation of telecommunications, electrical, patch cords and other equipment to 19-inch standard.

The structure of the cabinet is collapsible, consisting of welded blocks: Ceiling and floor, connected by frames, removable panels and doors.

## **Technical description**

| Height                | 22U                                                                                                     |  |
|-----------------------|---------------------------------------------------------------------------------------------------------|--|
| Width                 | 600 mm                                                                                                  |  |
| Depth                 | 600 mm                                                                                                  |  |
| Color                 | Black (9005), Gray (7035)                                                                               |  |
| Metal thickness       | Guides S = 1 mm, Zinc,<br>Roof, Floor, Side walls and back wall S =<br>0,5 mm<br>Side frames S = 0,8 mm |  |
| Product assembly time | less than 10 minutes                                                                                    |  |
| Slide shape           | g-like                                                                                                  |  |
| Door opening angle    | 120 Degrees                                                                                             |  |
| Cable glands          | For standard brush seal sizes                                                                           |  |
| Level of protection   | IP21                                                                                                    |  |
| Door types            | tempered glass, basic version Perforation, optional application                                         |  |