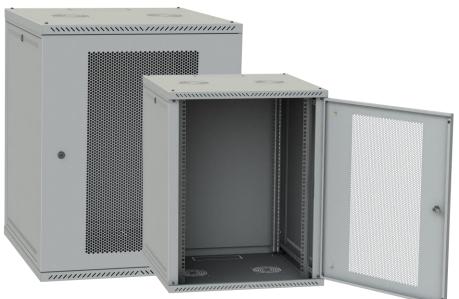

## **General information about the product**

The cabinet is designed for the installation of telecommunications, electrical, patch cords and other equipment to 19-inch standard.

The structure of the cabinet is collapsible, consisting of welded blocks: Ceiling and floor, connected by frames, removable panels and doors.

## **Technical description**

| Height                | 18U                                                                                                     |  |
|-----------------------|---------------------------------------------------------------------------------------------------------|--|
| Width                 | 600 mm                                                                                                  |  |
| Depth                 | 600 mm                                                                                                  |  |
| Color                 | Black (9005), Gray (7035)                                                                               |  |
| Metal thickness       | Guides S = 1 mm, Zinc,<br>Roof, Floor, Side walls and back wall S =<br>0,5 mm<br>Side frames S = 0,8 mm |  |
| Product assembly time | less than 10 minutes                                                                                    |  |
| Slide shape           | g-like                                                                                                  |  |
| Door opening angle    | 120 Degrees                                                                                             |  |
| Cable glands          | For standard brush seal sizes                                                                           |  |
|                       | IP21                                                                                                    |  |
| Level of protection   | IP21                                                                                                    |  |