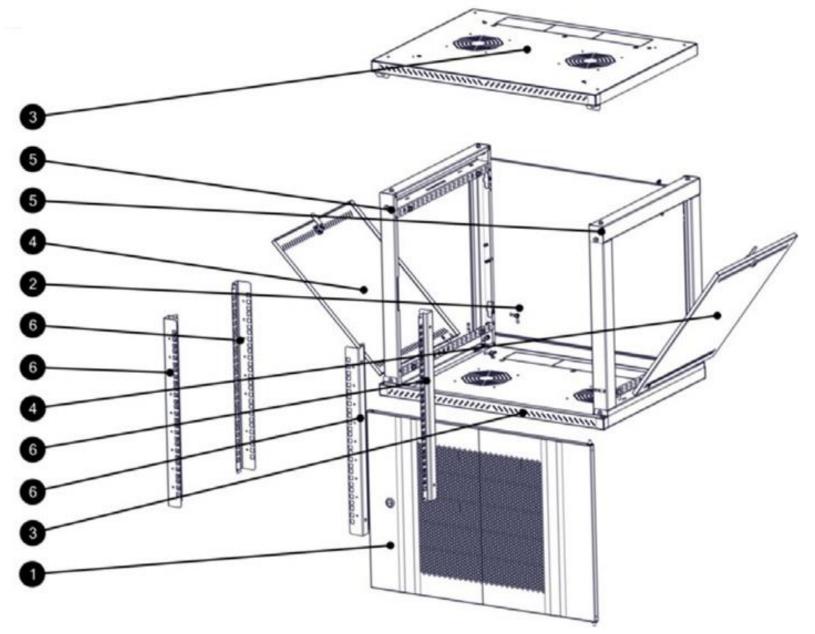

## Installation instructions

| Confession | Position | Quantity |
|------------|----------|----------|
| Doors      | 1        | 1        |
| Back wall  | 2        | 1        |
| Base       | 3        | 2        |
| Side wall  | 4        | 2        |
| Frame      | 5        | 2        |
| Rack unit  | 6        | 4        |