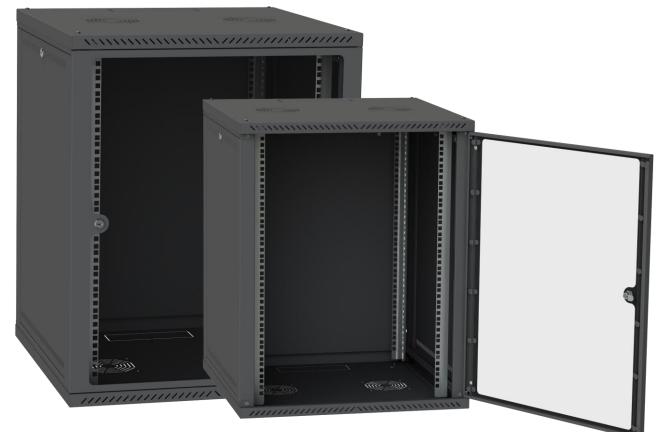

## **General information about the product**

The cabinet is designed for the installation of telecommunications, electrical, patch cords and other equipment to 19-inch standard.

The structure of the cabinet is collapsible, consisting of welded blocks: Ceiling and floor, connected by frames, removable panels and doors.

## **Technical description**

| Height                | 18U                                                                                                     |  |
|-----------------------|---------------------------------------------------------------------------------------------------------|--|
| Width                 | 600 mm                                                                                                  |  |
| Depth                 | 600 mm                                                                                                  |  |
| Color                 | Black (9005), Gray (7035)                                                                               |  |
| Metal thickness       | Guides S = 1 mm, Zinc,<br>Roof, Floor, Side walls and back wall S =<br>0,5 mm<br>Side frames S = 0,8 mm |  |
| Product assembly time | less than 10 minutes                                                                                    |  |
| Slide shape           | g-like                                                                                                  |  |
| Door opening angle    | 120 Degrees                                                                                             |  |
| Cable glands          | For standard brush seal sizes                                                                           |  |
|                       | IP21                                                                                                    |  |
| Level of protection   | IP21                                                                                                    |  |