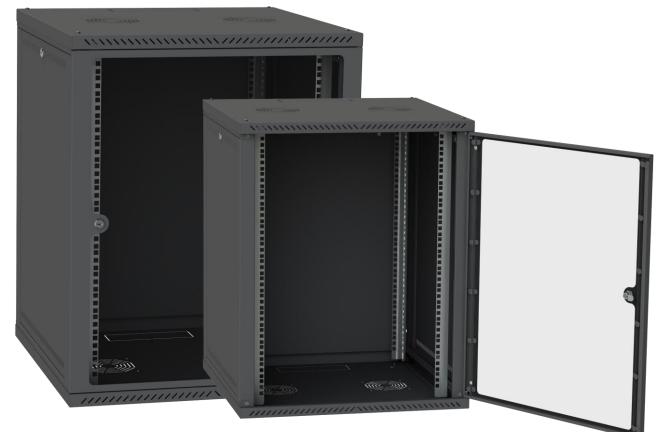

## **General information about the product**

The cabinet is designed for the installation of telecommunications, electrical, patch cords and other equipment to 19-inch standard.

The structure of the cabinet is collapsible, consisting of welded blocks: Ceiling and floor, connected by frames, removable panels and doors.

## **Technical description**

|                       | •                                                                                                       |  |
|-----------------------|---------------------------------------------------------------------------------------------------------|--|
| Height                | 15U                                                                                                     |  |
| Width                 | 600 mm                                                                                                  |  |
| Depth                 | 600 mm                                                                                                  |  |
| Color                 | Black (9005), Gray (7035)                                                                               |  |
| Metal thickness       | Guides S = 1 mm, Zinc,<br>Roof, Floor, Side walls and back wall S =<br>0,5 mm<br>Side frames S = 0,8 mm |  |
| Product assembly time | less than 10 minutes                                                                                    |  |
| Slide shape           | g-like                                                                                                  |  |
| Door opening angle    | 120 Degrees                                                                                             |  |
| Cable glands          | For standard brush seal sizes                                                                           |  |
| Level of protection   | IP21                                                                                                    |  |
| Door types            | tempered glass, basic version<br>Perforation, optional application                                      |  |