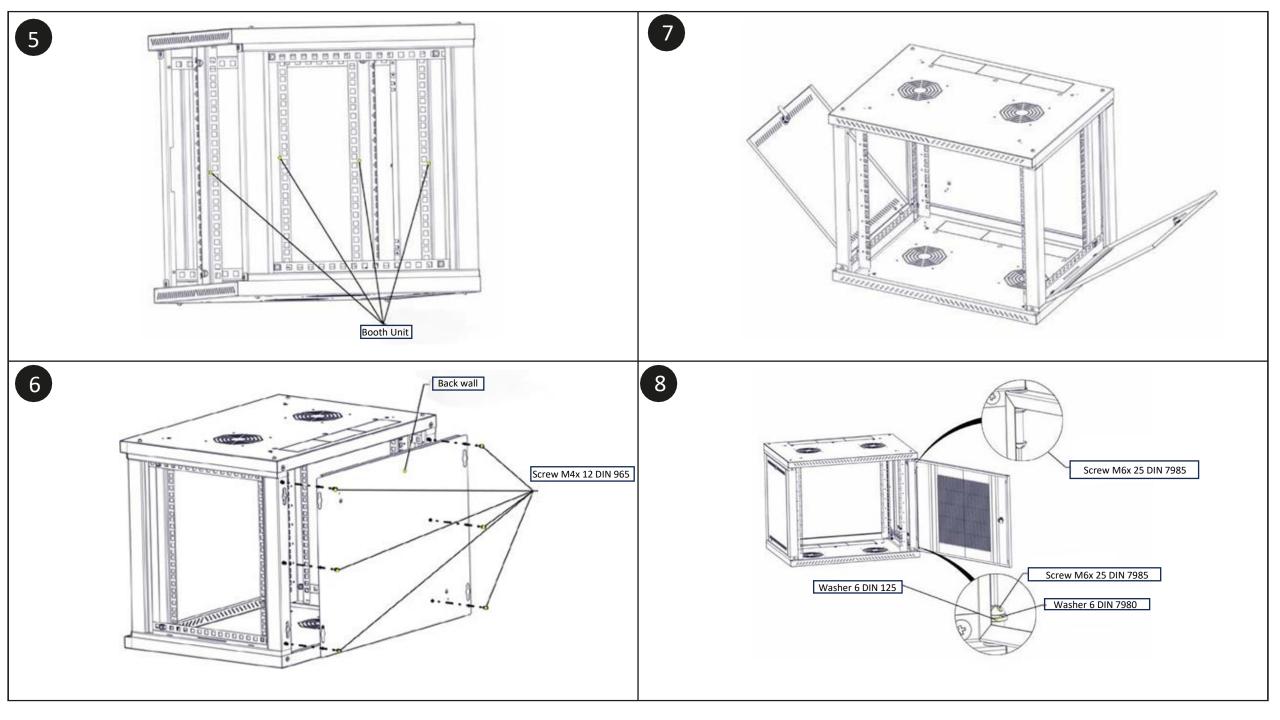

## Installation instructions

| Confession | Position | Quantity |
|------------|----------|----------|
| Doors      | 1        | 1        |
| Back wall  | 2        | 1        |
| Base       | 3        | 2        |
| Side wall  | 4        | 2        |
| Frame      | 5        | 2        |
| Rack unit  | 6        | 4        |