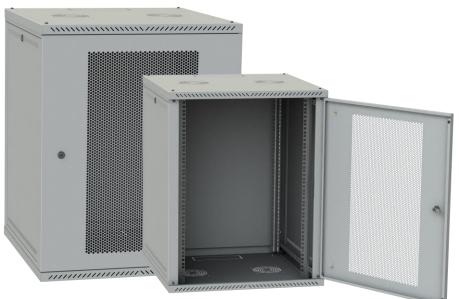

## **General information about the product**

The cabinet is designed for the installation of telecommunications, electrical, patch cords and other equipment to 19-inch standard.

The structure of the cabinet is collapsible, consisting of welded blocks: Ceiling and floor, connected by frames, removable panels and doors.

## **Technical description**

|                       | •                                                                                                       |  |
|-----------------------|---------------------------------------------------------------------------------------------------------|--|
| Height                | 15U                                                                                                     |  |
| Width                 | 600 mm                                                                                                  |  |
| Depth                 | 600 mm                                                                                                  |  |
| Color                 | Black (9005), Gray (7035)                                                                               |  |
| Metal thickness       | Guides S = 1 mm, Zinc,<br>Roof, Floor, Side walls and back wall S =<br>0,5 mm<br>Side frames S = 0,8 mm |  |
| Product assembly time | less than 10 minutes                                                                                    |  |
| Slide shape           | g-like                                                                                                  |  |
| Door opening angle    | 120 Degrees                                                                                             |  |
| Cable glands          | For standard brush seal sizes                                                                           |  |
| Level of protection   | IP21                                                                                                    |  |
| Door types            | tempered glass, basic version<br>Perforation, optional application                                      |  |