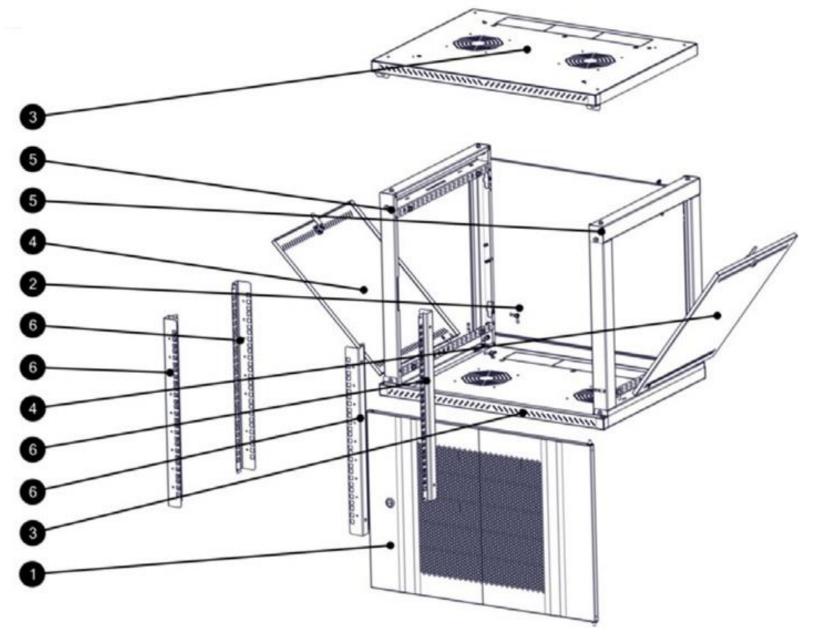

## **General information about the product**

The cabinet is designed for the installation of telecommunications, electrical, patch cords and other equipment to 19-inch standard.

The structure of the cabinet is collapsible, consisting of welded blocks: Ceiling and floor, connected by frames, removable panels and doors.

## Installation instructions

| Confession | Position | Quantity |
|------------|----------|----------|
| Doors      | 1        | 1        |
| Back wall  | 2        | 1        |
| Base       | 3        | 2        |
| Side wall  | 4        | 2        |
| Frame      | 5        | 2        |
| Rack unit  | 6        | 4        |