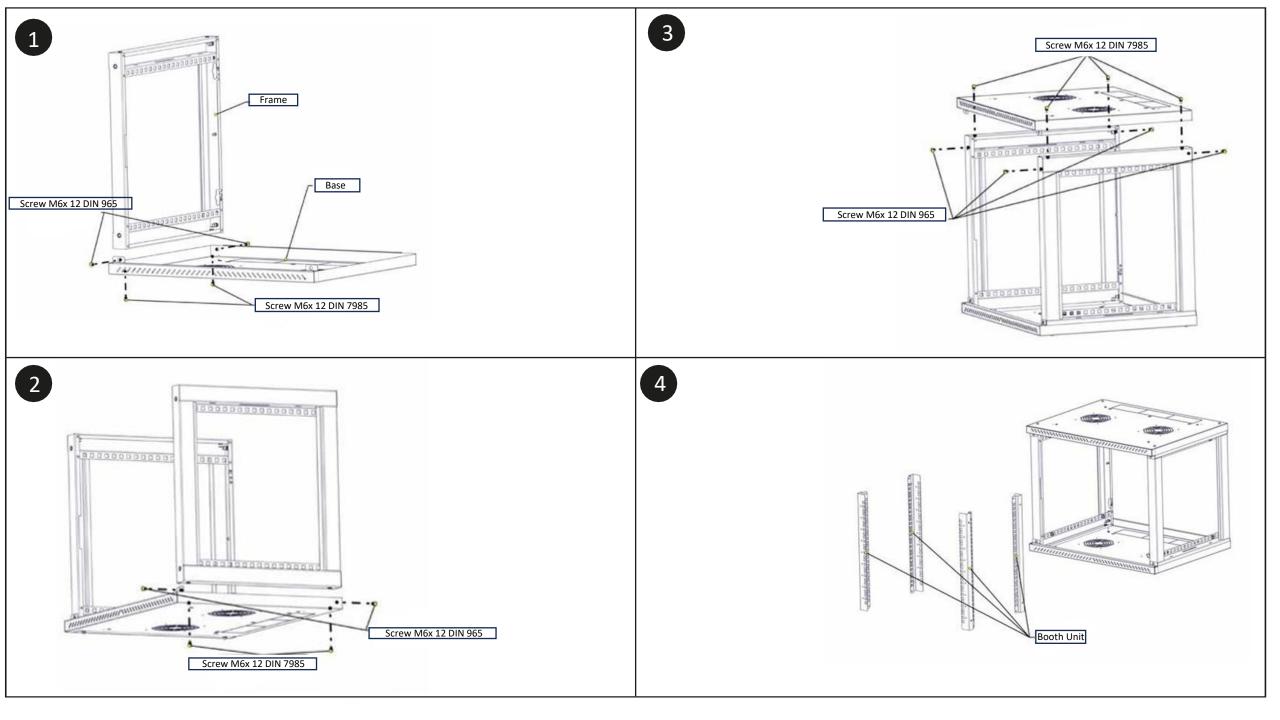

## Installation instructions

| Confession | Position | Quantity |
|------------|----------|----------|
| Doors      | 1        | 1        |
| Back wall  | 2        | 1        |
| Base       | 3        | 2        |
| Side wall  | 4        | 2        |
| Frame      | 5        | 2        |
| Rack unit  | 6        | 4        |