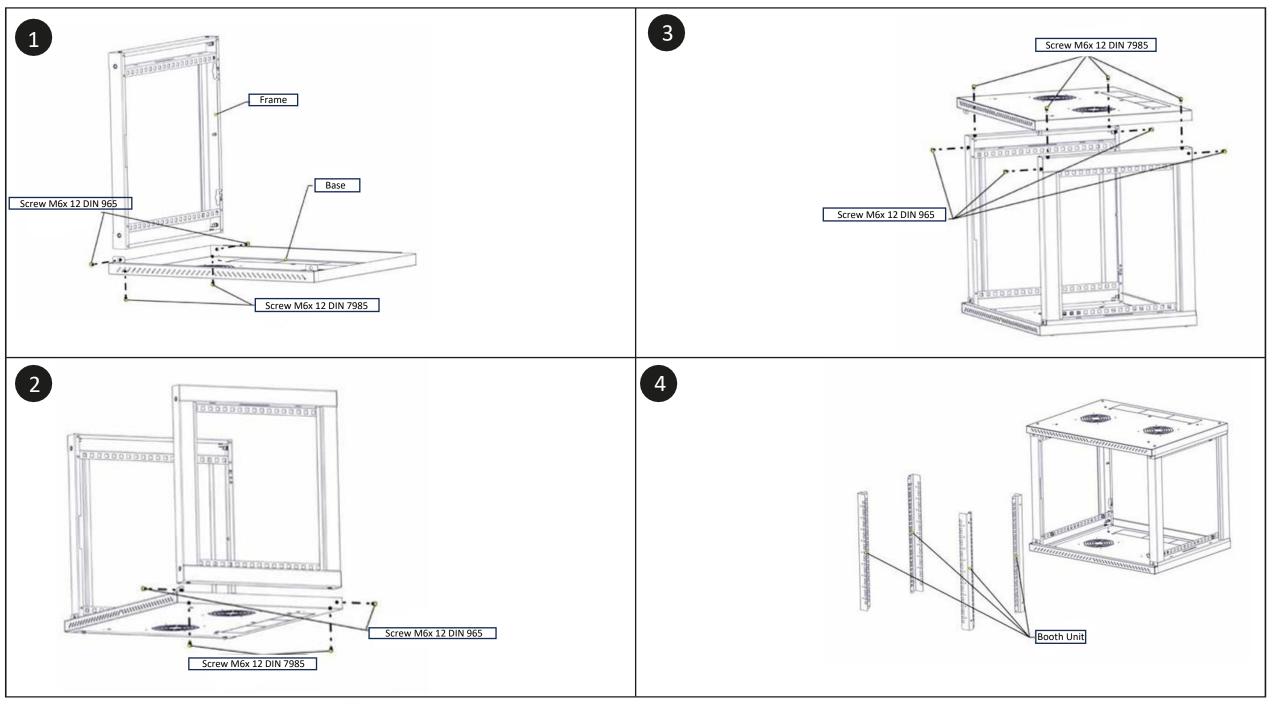

The structure of the cabinet is collapsible, consisting of welded blocks: Ceiling and floor, connected by frames, removable panels and doors.

## **Installation instructions**

| Confession | Position | Quantity |
|------------|----------|----------|
| Doors      | 1        | 1        |
| Back wall  | 2        | 1        |
| Base       | 3        | 2        |
| Side wall  | 4        | 2        |
| Frame      | 5        | 2        |
| Rack unit  | 6        | 4        |