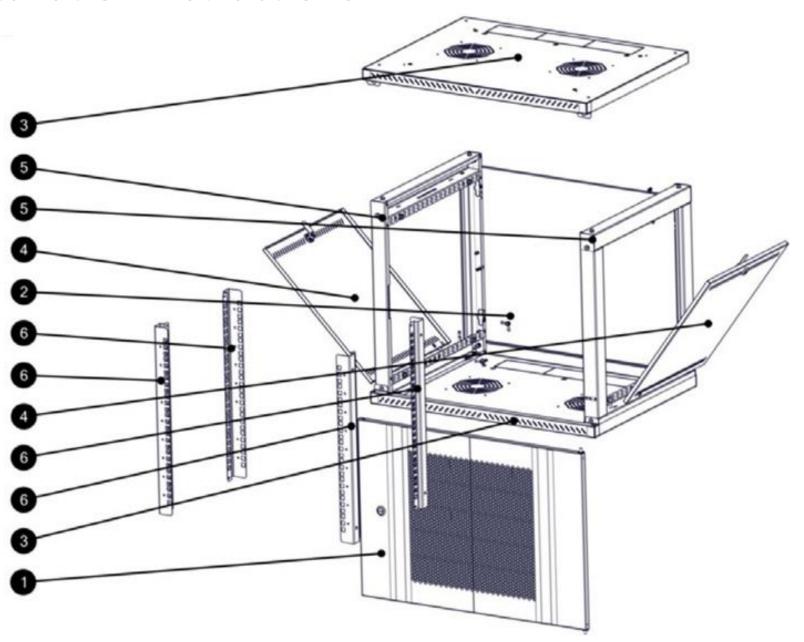

The structure of the cabinet is collapsible, consisting of welded blocks: Ceiling and floor, connected by frames, removable panels and doors.

## **Installation instructions**

| Confession | Position | Quantity |
|------------|----------|----------|
| Doors      | 1        | 1        |
| Back wall  | 2        | 1        |
| Base       | 3        | 2        |
| Side wall  | 4        | 2        |
| Frame      | 5        | 2        |
| Rack unit  | 6        | 4        |