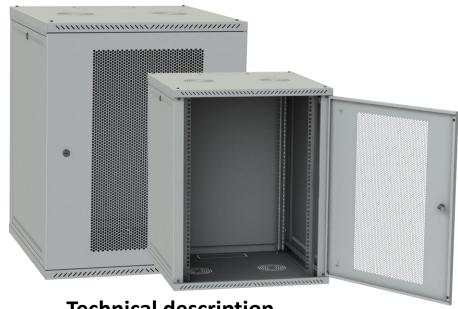

## 19" wall cabinet from the CH series

**General information about the product** 

The cabinet is designed for the installation of telecommunications, electrical, patch cords and other equipment to 19-inch standard.

The structure of the cabinet is collapsible, consisting of welded blocks: Ceiling and floor, connected by frames, removable panels and doors.

## **Technical description**

| Height                | <b>15U</b>                                                                                              |  |
|-----------------------|---------------------------------------------------------------------------------------------------------|--|
| Width                 | 600 mm                                                                                                  |  |
| Depth                 | 450 mm                                                                                                  |  |
| Color                 | Black (9005), Gray (7035)                                                                               |  |
| Metal thickness       | Guides S = 1 mm, Zinc,<br>Roof, Floor, Side walls and back wall S =<br>0,5 mm<br>Side frames S = 0,8 mm |  |
| Product assembly time | less than 10 minutes                                                                                    |  |
| Slide shape           | g-like                                                                                                  |  |
| Door opening angle    | 120 Degrees                                                                                             |  |
| Cable glands          | For standard brush seal sizes                                                                           |  |
| Level of protection   | IP21                                                                                                    |  |
|                       | tempered glass, basic version                                                                           |  |