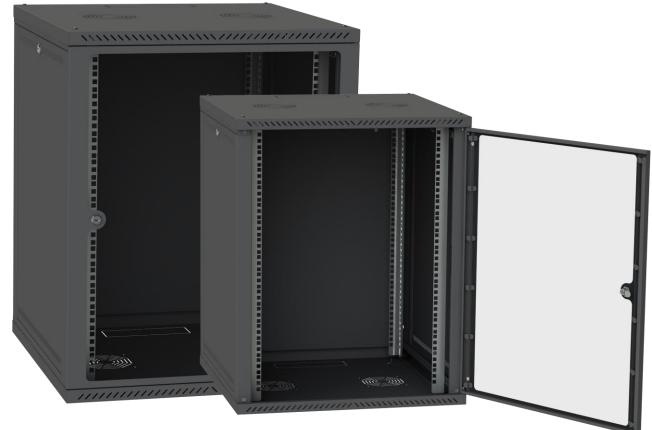

## 19" wall cabinet from the CH series

**General information about the product** 

The cabinet is designed for the installation of telecommunications, electrical, patch cords and other equipment to 19-inch standard.

The structure of the cabinet is collapsible, consisting of welded blocks: Ceiling and floor, connected by frames, removable panels and doors.

## **Technical description**

| Height                | <b>15U</b>                                                                                              |  |
|-----------------------|---------------------------------------------------------------------------------------------------------|--|
| Width                 | 600 mm                                                                                                  |  |
| Depth                 | 450 mm                                                                                                  |  |
| Color                 | Black (9005), Gray (7035)                                                                               |  |
| Metal thickness       | Guides S = 1 mm, Zinc,<br>Roof, Floor, Side walls and back wall S =<br>0,5 mm<br>Side frames S = 0,8 mm |  |
| Product assembly time | less than 10 minutes                                                                                    |  |
| Slide shape           | g-like                                                                                                  |  |
| Door opening angle    | 120 Degrees                                                                                             |  |
| Cable glands          | For standard brush seal sizes                                                                           |  |
| Level of protection   | IP21                                                                                                    |  |
|                       | tempered glass, basic version                                                                           |  |