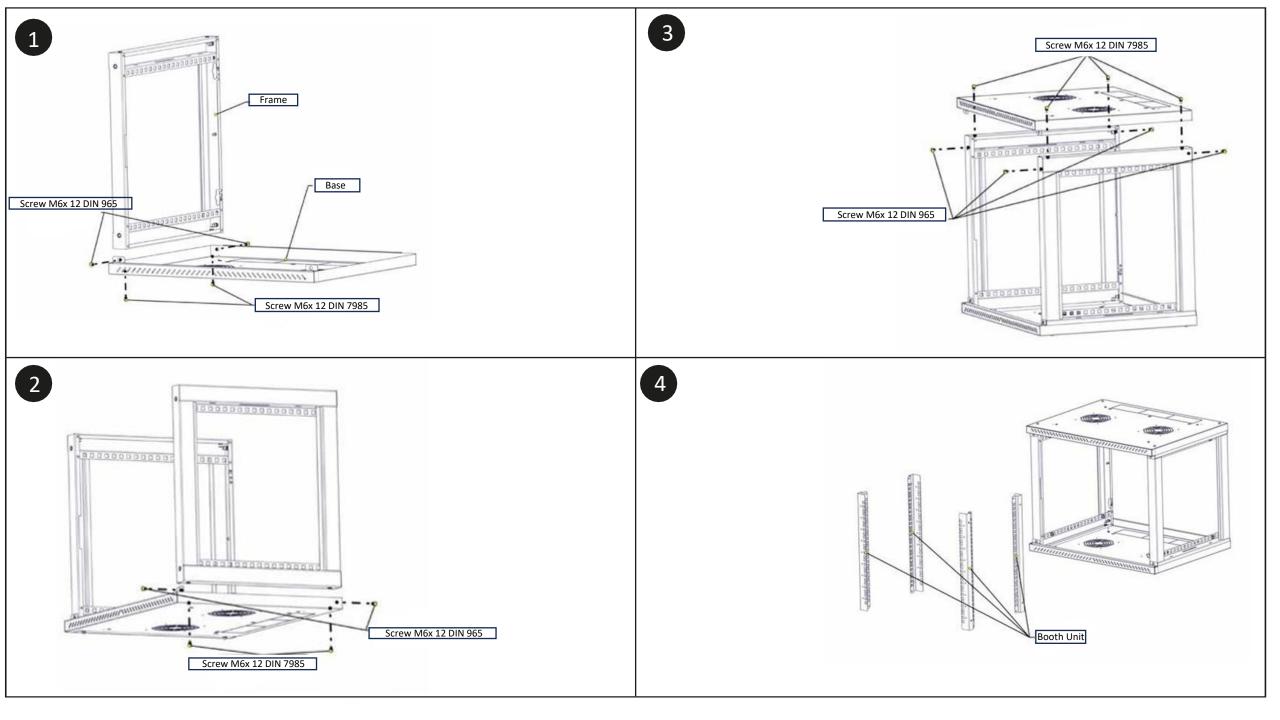

## **Installation instructions**

| Confession | Position | Quantity |
|------------|----------|----------|
| Doors      | 1        | 1        |
| Back wall  | 2        | 1        |
| Base       | 3        | 2        |
| Side wall  | 4        | 2        |
| Frame      | 5        | 2        |
| Rack unit  | 6        | 4        |