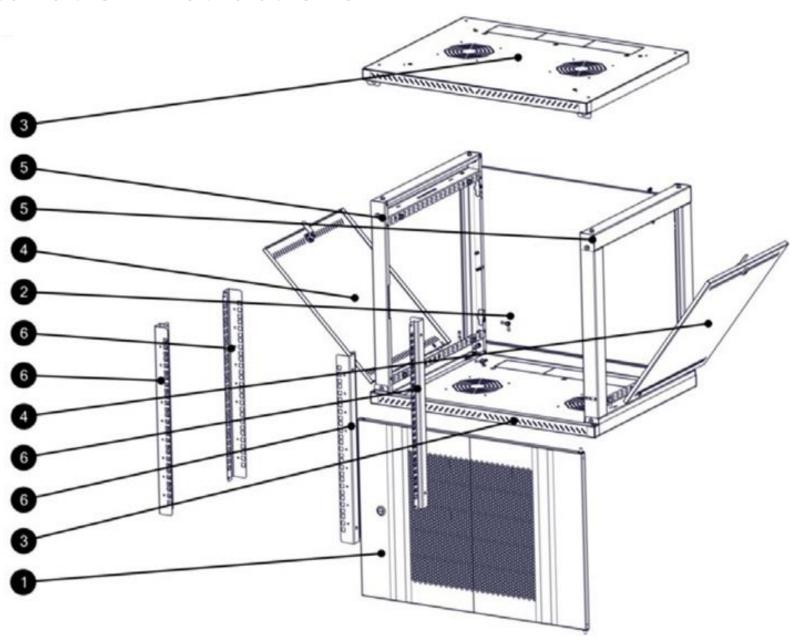

## **Installation instructions**

| Confession | Position | Quantity |
|------------|----------|----------|
| Doors      | 1        | 1        |
| Back wall  | 2        | 1        |
| Base       | 3        | 2        |
| Side wall  | 4        | 2        |
| Frame      | 5        | 2        |
| Rack unit  | 6        | 4        |