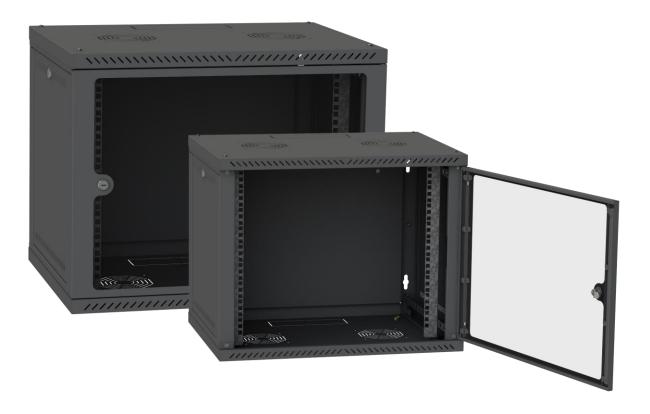

## 19" wall cabinet from the CH series

## **General information about the product**

The cabinet is designed for the installation of telecommunications, electrical, patch cords and other equipment to 19-inch standard.

The structure of the cabinet is collapsible, consisting of welded blocks: Ceiling and floor, connected by frames, removable panels and doors.

| Height                | 12U                                                                                                     |  |
|-----------------------|---------------------------------------------------------------------------------------------------------|--|
| Width                 | 600 mm                                                                                                  |  |
| Depth                 | 450 mm                                                                                                  |  |
| Color                 | Black (9005), Gray (7035)                                                                               |  |
| Metal thickness       | Guides S = 1 mm, Zinc,<br>Roof, Floor, Side walls and back wall S =<br>0,5 mm<br>Side frames S = 0,8 mm |  |
| Product assembly time | less than 10 minutes                                                                                    |  |
| Slide shape           | g-like                                                                                                  |  |
| Door opening angle    | 120 Degrees                                                                                             |  |
| Cable glands          | For standard brush seal sizes                                                                           |  |
| Level of protection   | IP21                                                                                                    |  |
| Door types            | tempered glass, basic version<br>Perforation, optional application                                      |  |