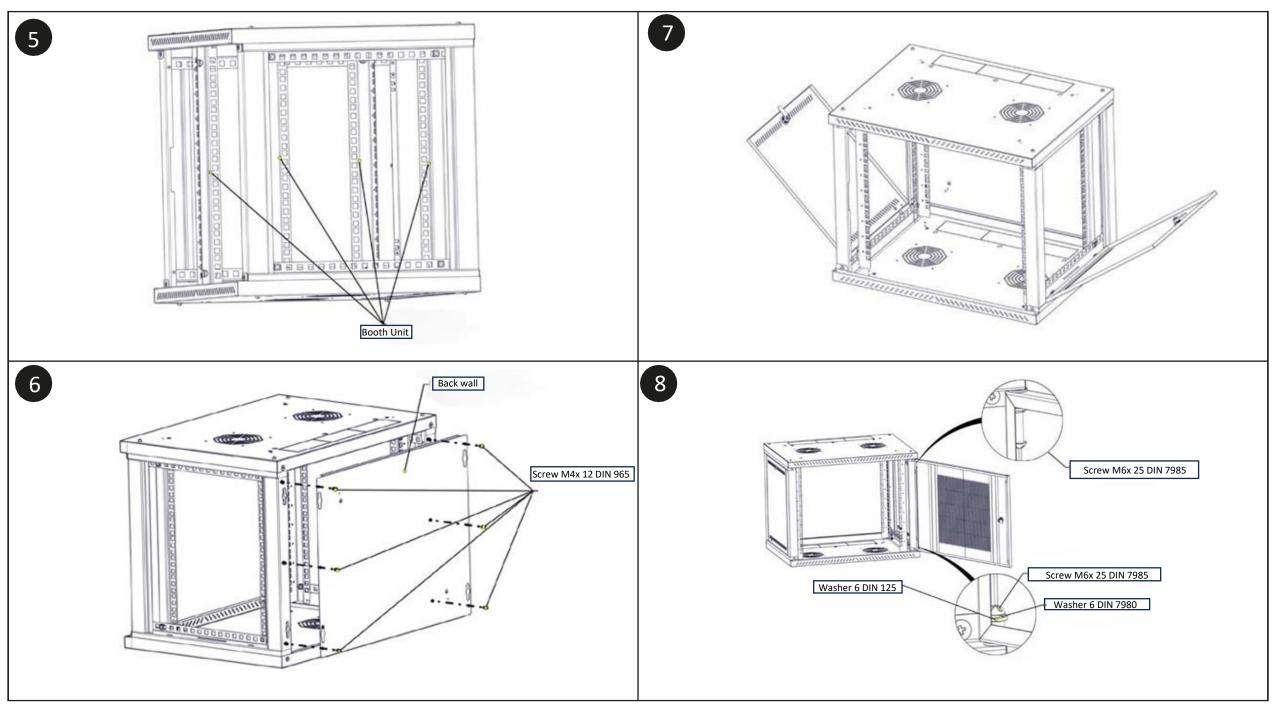

## **Installation instructions**

| Confession | Position | Quantity |
|------------|----------|----------|
| Doors      | 1        | 1        |
| Back wall  | 2        | 1        |
| Base       | 3        | 2        |
| Side wall  | 4        | 2        |
| Frame      | 5        | 2        |
| Rack unit  | 6        | 4        |