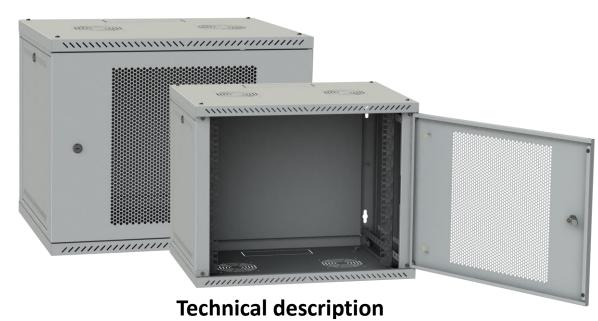

## 19" wall cabinet from the CH series

## **General information about the product**

The cabinet is designed for the installation of telecommunications, electrical, patch cords and other equipment to 19-inch standard.

The structure of the cabinet is collapsible, consisting of welded blocks: Ceiling and floor, connected by frames, removable panels and doors.

| Height                | 12U                                                                                                     |  |
|-----------------------|---------------------------------------------------------------------------------------------------------|--|
| Width                 | 600 mm                                                                                                  |  |
| Depth                 | 450 mm                                                                                                  |  |
| Color                 | Black (9005), Gray (7035)                                                                               |  |
| Metal thickness       | Guides S = 1 mm, Zinc,<br>Roof, Floor, Side walls and back wall S =<br>0,5 mm<br>Side frames S = 0,8 mm |  |
| Product assembly time | less than 10 minutes                                                                                    |  |
| Slide shape           | g-like                                                                                                  |  |
| Door opening angle    | 120 Degrees                                                                                             |  |
| Cable glands          | For standard brush seal sizes                                                                           |  |
| Level of protection   | IP21                                                                                                    |  |
| Door types            | tempered glass, basic version<br>Perforation, optional application                                      |  |